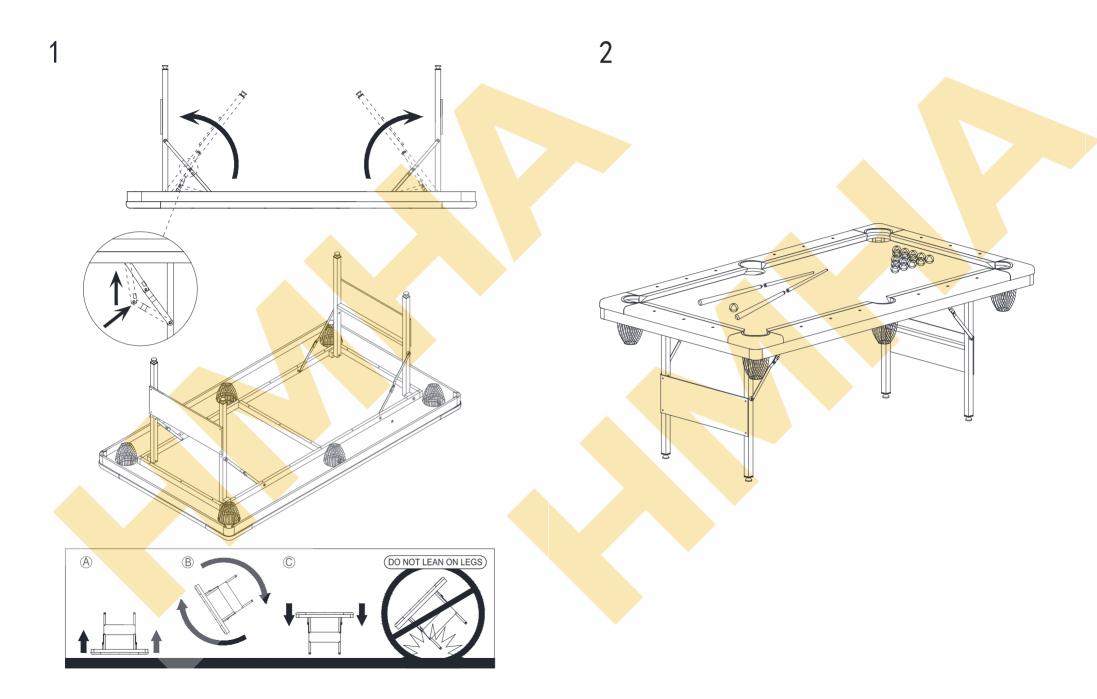

## **Before You Start**

A Please read all instructions carefully.

Retain instructions for future reference.

Separate and count all parts and hardware.

Read through each step carefully and follow the proper order.

We recommend that, where possible, all items are assembled near to the area in which they will be placed in use, to avoid moving the product unnecessarily once assembled.

Always place the product on a flat, steady and stable surface.