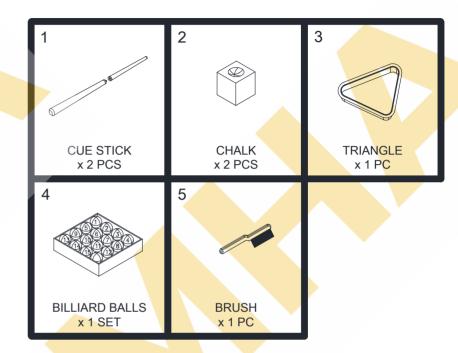

artment for help first.

## Folding Billiard Table NP10255WL-BL

THIS INSTRUCTION BOOKLET CONTAINS IMPORTANT SAFETY INFORMATION. PLEASE READ AND KEEP FOR FUTURE REFERENCE.

## **PARTS IDENTIFIER**



## **Before You Start**

A Please read all instructions carefully.

Retain instructions for future reference.

Separate and count all parts and hardware.

Read through each step carefully and follow the proper order.

We recommend that, where possible, all items are assembled near to the area in which they will be placed in use, to avoid moving the product unnecessarily once assembled.

Always place the product on a flat, steady and stable surface.

⚠ Keep all small parts and packaging materials for this product away from babies and children as they potentially pose a serious choking hazard.





02



04 05