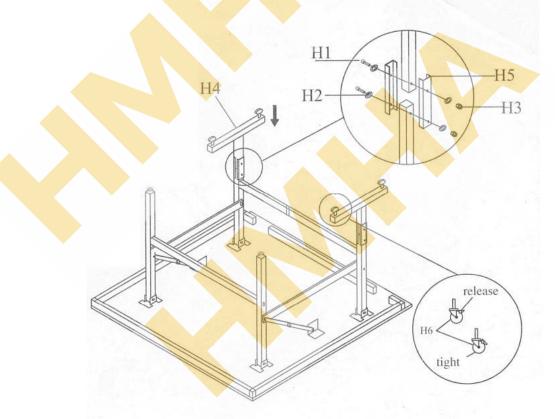

#### 2. DIRECTION OF INSTALLATION:

a. Owing to the situation that the table is heavy, Person for installing or moving table should be two or more.

b.After open the carton,Please reverse the table and put down on the carton put on the ground. c.Please take out two pieces of connecting shafts and release the bolts on both ends of the shaft

WARNING: Two adults needed to assemble table.