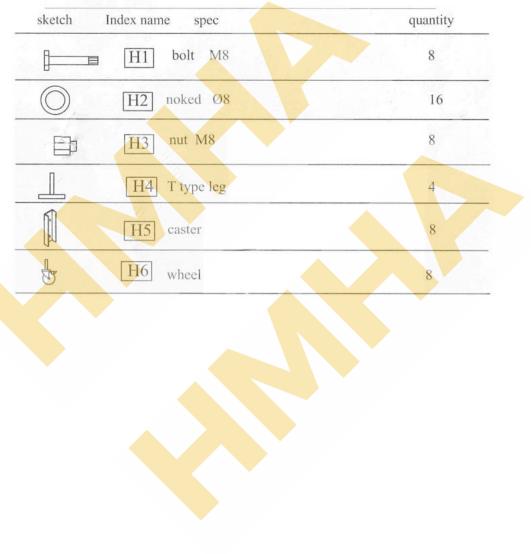

# TENNIS TABLE



## ASSEMBLY INSTRUCTIONS

1. The packing can be divided into two parts. One packing is for table ,two groups of H type undercarriages&two pieces of connecting shafts for the purpose of joining two supporting frames. Another packing is for four groups of Ttype supporting frame assembled with wheels.

#### 2. DIRECTION OF INSTALLATION:

a. Owing to the situation that the table is heavy, Person for installing or moving table should be two or more.

b.After open the carton,Please reverse the table and put down on the carton put on the ground. c.Please take out two pieces of connecting shafts and release the bolts on both ends of the shaft



WARNING: Two adults needed to assemble table.

## PARTS IDENTIFIER

### HARDWARE